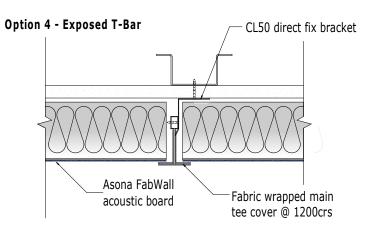

## Option 1 - Concealed Z-Bar one side



## Option 3 - Expressed Negative



panel edge

# Title:

Ceiling Mounting Detail

#### Product:

Asona Acoustic Ceiling Cloud with concealed metal frame.

### **Description:**

Asona Acoustic Ceiling Cloud with concealed metal frame. Panels wrapped with selected fabric finish to suit interior design.

Fabwall panels available in various thicknesses.

25mm - NRC 0.75

40mm - NRC 0.90

50mm - NRC 1.00

75mm - NRC 1.00





| Drawing No.: | FW-SR-101 |
|--------------|-----------|
| Rev No.:     | 001       |
| Scale:       | A4 @ 1:3  |
| Date:        | 7/07/2015 |

| Ph:    | +64 (0)9 5256575 |
|--------|------------------|
| Fax:   | +64 (0)9 5256579 |
| Email: | info@asona.co.nz |
| Web:   | www.asona.co.nz  |