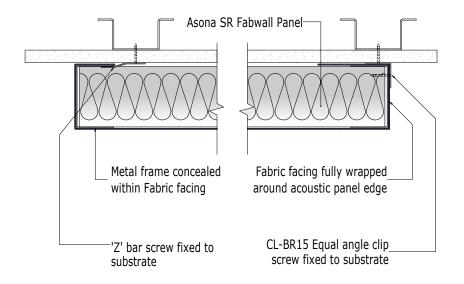

## Option 1 - Concealed Z-Bar one side



## Option 3 - Expressed Negative



panel edge

# Title:

Ceiling Mounting Detail

#### Product:

Asona Acoustic Ceiling Cloud with concealed metal frame.

### **Description:**

Asona Acoustic Ceiling Cloud with concealed metal frame. Panels wrapped with selected fabric finish to suit interior design.

Fabwall panels available in various thicknesses.

25mm - NRC 0.75

40mm - NRC 0.90

50mm - NRC 1.00

75mm - NRC 1.00





| Drawing No.: | FW-SR-101 |
|--------------|-----------|
| Rev No.:     | 001       |
| Scale:       | A4 @ 1:3  |
| Date:        | 7/07/2015 |

| Ph:    | +64 (0)9 5256575 |
|--------|------------------|
| Fax:   | +64 (0)9 5256579 |
| Email: | info@asona.co.nz |
| Web:   | www.asona.co.nz  |