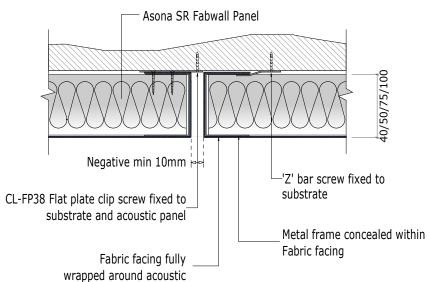

## Option 1 - Concealed Z-Bar one side



## Option 3 - Expressed Negative



panel edge

# Title:

Ceiling Mounting Detail

#### Product:

Asona Acoustic Ceiling Cloud with concealed metal frame.

### **Description:**

Asona Acoustic Ceiling Cloud with concealed metal frame. Panels wrapped with selected fabric finish to suit interior design.

Fabwall panels available in various thicknesses.

25mm - NRC 0.75

40mm - NRC 0.90

50mm - NRC 1.00

75mm - NRC 1.00





| Drawing No.: | FW-SR-101 |
|--------------|-----------|
| Rev No.:     | 001       |
| Scale:       | A4 @ 1:3  |
| Date:        | 7/07/2015 |

| Ph:    | +64 (0)9 5256575 |
|--------|------------------|
| Fax:   | +64 (0)9 5256579 |
| Email: | info@asona.co.nz |
| Web:   | www.asona.co.nz  |