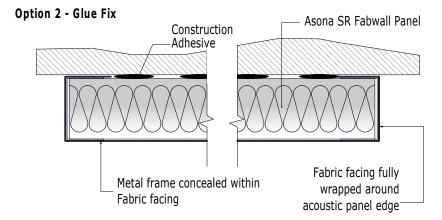

## Option 1 - Concealed Z-Bar one side



## Option 3 - Expressed Negative



panel edge

# Title:

Ceiling Mounting Detail

#### Product:

Asona Acoustic Ceiling Cloud with concealed metal frame.

### **Description:**

Asona Acoustic Ceiling Cloud with concealed metal frame. Panels wrapped with selected fabric finish to suit interior design.

Fabwall panels available in various thicknesses.

25mm - NRC 0.75

40mm - NRC 0.90

50mm - NRC 1.00

75mm - NRC 1.00





| Drawing No.: | FW-SR-101 |
|--------------|-----------|
| Rev No.:     | 001       |
| Scale:       | A4 @ 1:3  |
| Date:        | 7/07/2015 |

| Ph:    | +64 (0)9 5256575 |
|--------|------------------|
| Fax:   | +64 (0)9 5256579 |
| Email: | info@asona.co.nz |
| Web:   | www.asona.co.nz  |